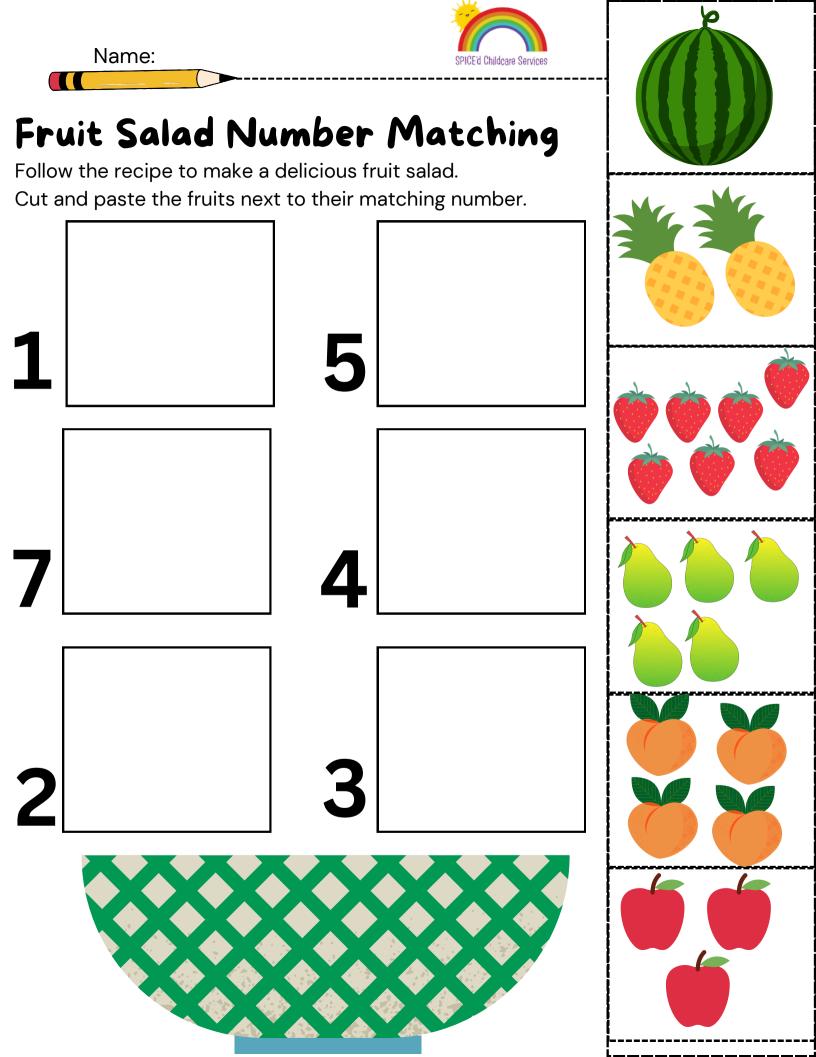

> > >

3 0000000

7





#### Match The Word To The Number

Circle the correct number next to its spelling.

| Ten   | 1 | 2 | 3 | 4 | 5 | 6 | 7 | 8 | 9 | 10 |
|-------|---|---|---|---|---|---|---|---|---|----|
| Two   | 1 | 2 | 3 | 4 | 5 | 6 | 7 | 8 | 9 | 10 |
| Seven | 1 | 2 | 3 | 4 | 5 | 6 | 7 | 8 | 9 | 10 |
| Five  | 1 | 2 | 3 | 4 | 5 | 6 | 7 | 8 | 9 | 10 |
| Three | 1 | 2 | 3 | 4 | 5 | 6 | 7 | 8 | 9 | 10 |
| Eight | 1 | 2 | 3 | 4 | 5 | 6 | 7 | 8 | 9 | 10 |
| Nine  | 1 | 2 | 3 | 4 | 5 | 6 | 7 | 8 | 9 | 10 |
| Six   | 1 | 2 | 3 | 4 | 5 | 6 | 7 | 8 | 9 | 10 |
| Four  | 1 | 2 | 3 | 4 | 5 | 6 | 7 | 8 | 9 | 10 |
| One   | 1 | 2 | 3 | 4 | 5 | 6 | 7 | 8 | 9 | 10 |
|       |   |   |   |   |   |   |   |   |   |    |





# Shape Matching

Draw a line from the shape to its matching object.









# Color By Number Color the picture by the numbers in the key.







### Patterns: What Comes Next?

Circle and color in the gem that comes next in the pattern