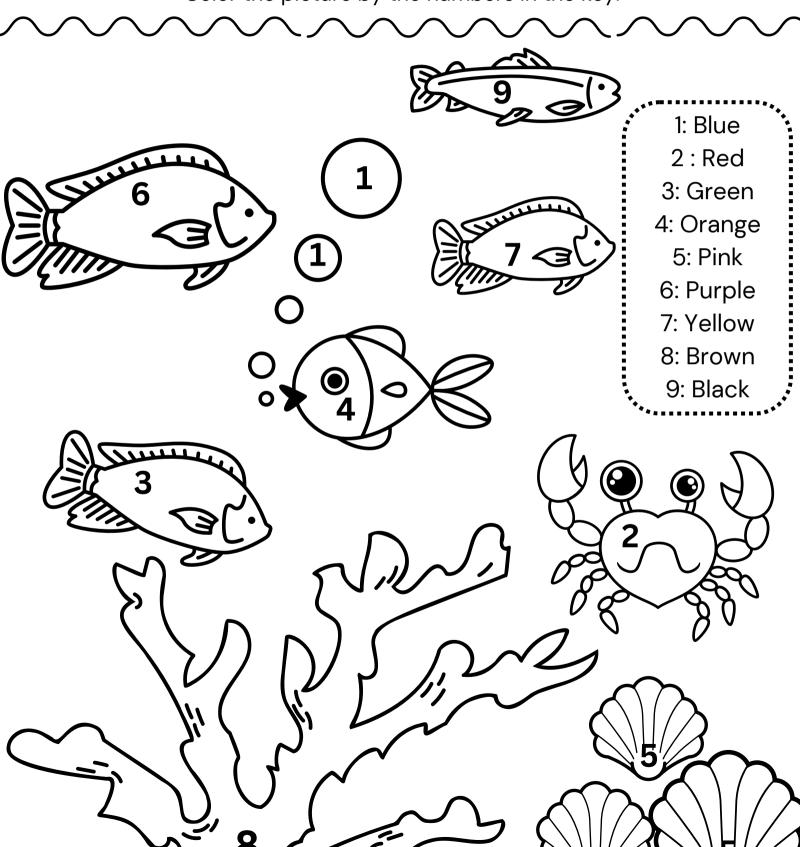

he correct number next to its spelling.

| Ten   | 1 | 2 | 3 | 4 | 5 | 6 | 7 | 8 | 9 | 10 |
|-------|---|---|---|---|---|---|---|---|---|----|
| Two   | 1 | 2 | 3 | 4 | 5 | 6 | 7 | 8 | 9 | 10 |
| Seven | 1 | 2 | 3 | 4 | 5 | 6 | 7 | 8 | 9 | 10 |
| Five  | 1 | 2 | 3 | 4 | 5 | 6 | 7 | 8 | 9 | 10 |
| Three | 1 | 2 | 3 | 4 | 5 | 6 | 7 | 8 | 9 | 10 |
| Eight | 1 | 2 | 3 | 4 | 5 | 6 | 7 | 8 | 9 | 10 |
| Nine  | 1 | 2 | 3 | 4 | 5 | 6 | 7 | 8 | 9 | 10 |
| Six   | 1 | 2 | 3 | 4 | 5 | 6 | 7 | 8 | 9 | 10 |
| Four  | 1 | 2 | 3 | 4 | 5 | 6 | 7 | 8 | 9 | 10 |
| One   | 1 | 2 | 3 | 4 | 5 | 6 | 7 | 8 | 9 | 10 |
|       |   |   |   |   |   |   |   |   |   |    |





# Shape Matching

Draw a line from the shape to its matching object.









# Color By Number Color the picture by the numbers in the key.







### Patterns: What Comes Next?

Circle and color in the gem that comes next in the pattern