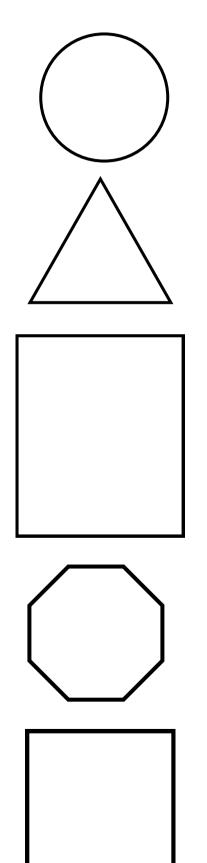

1 > > > >

3 0000000

7





#### Match The Word To The Number

Circle the correct number next to its spelling.

| Ten   | 1 | 2 | 3 | 4 | 5 | 6 | 7 | 8 | 9 | 10 |
|-------|---|---|---|---|---|---|---|---|---|----|
| Two   | 1 | 2 | 3 | 4 | 5 | 6 | 7 | 8 | 9 | 10 |
| Seven | 1 | 2 | 3 | 4 | 5 | 6 | 7 | 8 | 9 | 10 |
| Five  | 1 | 2 | 3 | 4 | 5 | 6 | 7 | 8 | 9 | 10 |
| Three | 1 | 2 | 3 | 4 | 5 | 6 | 7 | 8 | 9 | 10 |
| Eight | 1 | 2 | 3 | 4 | 5 | 6 | 7 | 8 | 9 | 10 |
| Nine  | 1 | 2 | 3 | 4 | 5 | 6 | 7 | 8 | 9 | 10 |
| Six   | 1 | 2 | 3 | 4 | 5 | 6 | 7 | 8 | 9 | 10 |
| Four  | 1 | 2 | 3 | 4 | 5 | 6 | 7 | 8 | 9 | 10 |
| One   | 1 | 2 | 3 | 4 | 5 | 6 | 7 | 8 | 9 | 10 |
|       |   |   |   |   |   |   |   |   |   |    |





# Shape Matching

Draw a line from the shape to its matching object.









# Color By Number Color the picture by the numbers in the key.







### Patterns: What Comes Next?

Circle and color in the gem that comes next in the pattern