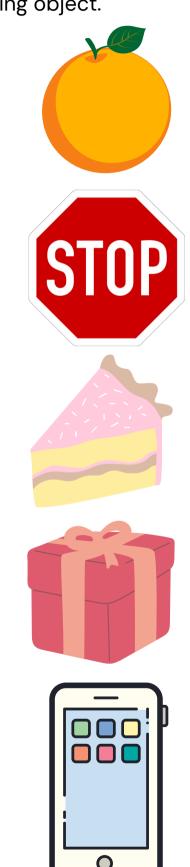

> > > >

3 0000000

7





#### Match The Word To The Number

Circle the correct number next to its spelling.

| Ten   | 1 | 2 | 3 | 4 | 5 | 6 | 7 | 8 | 9 | 10 |
|-------|---|---|---|---|---|---|---|---|---|----|
| Two   | 1 | 2 | 3 | 4 | 5 | 6 | 7 | 8 | 9 | 10 |
| Seven | 1 | 2 | 3 | 4 | 5 | 6 | 7 | 8 | 9 | 10 |
| Five  | 1 | 2 | 3 | 4 | 5 | 6 | 7 | 8 | 9 | 10 |
| Three | 1 | 2 | 3 | 4 | 5 | 6 | 7 | 8 | 9 | 10 |
| Eight | 1 | 2 | 3 | 4 | 5 | 6 | 7 | 8 | 9 | 10 |
| Nine  | 1 | 2 | 3 | 4 | 5 | 6 | 7 | 8 | 9 | 10 |
| Six   | 1 | 2 | 3 | 4 | 5 | 6 | 7 | 8 | 9 | 10 |
| Four  | 1 | 2 | 3 | 4 | 5 | 6 | 7 | 8 | 9 | 10 |
| One   | 1 | 2 | 3 | 4 | 5 | 6 | 7 | 8 | 9 | 10 |
|       |   |   |   |   |   |   |   |   |   |    |





# Shape Matching

Draw a line from the shape to its matching object.









# Color By Number Color the picture by the numbers in the key.







### Patterns: What Comes Next?

Circle and color in the gem that comes next in the pattern