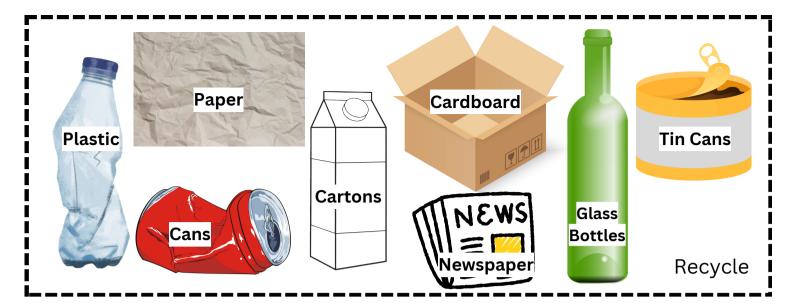

## I Love The Earth

Follow the directions below.

| Cut and paste items that can be recycled.  Recycle: |                                                   |
|-----------------------------------------------------|---------------------------------------------------|
| Cut and paste items that can be reused.  Reuse:     | Cut and paste items that can be reduced.  Reduce: |