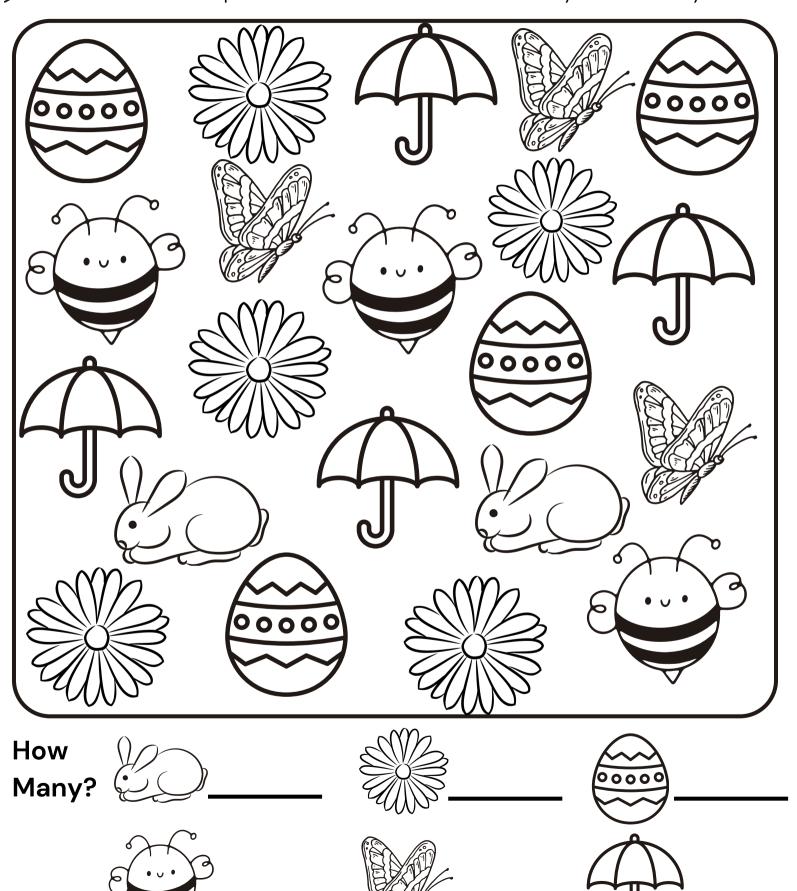

# I Spy Spring 6

Find the items in the picture below and write down how many of each item you find.