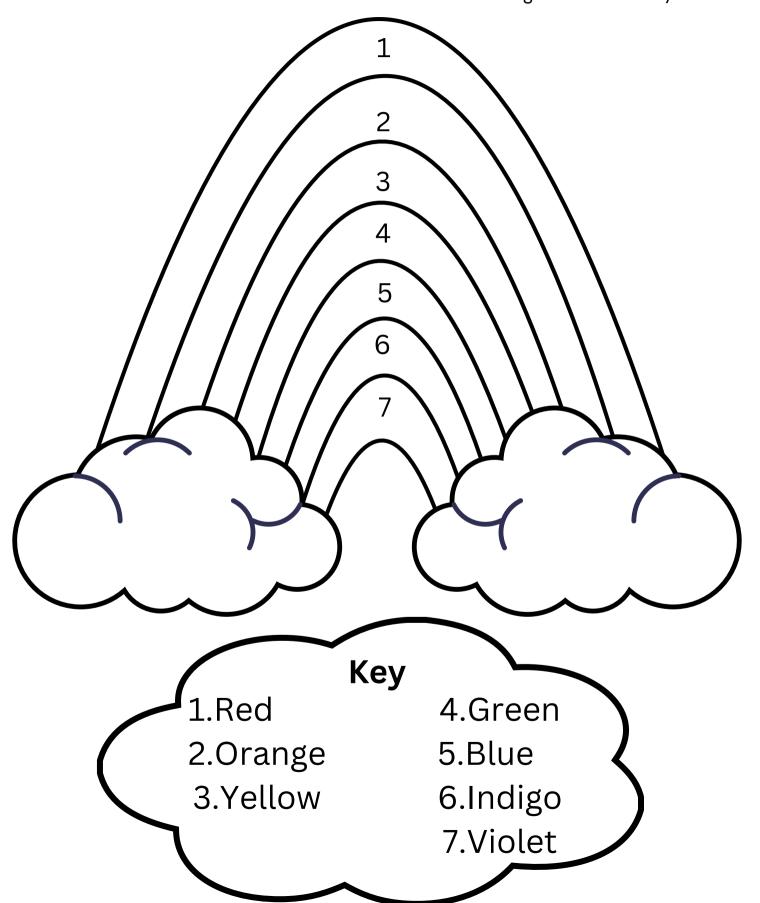

## Colors of the Rainbow

Did you know rainbows have a specific color order? Use the Acronym ROYGBIV to remember the order. Color the rainbow according to the color key.

Caterpillar
Letter Match SPICEd Dayhome Agency