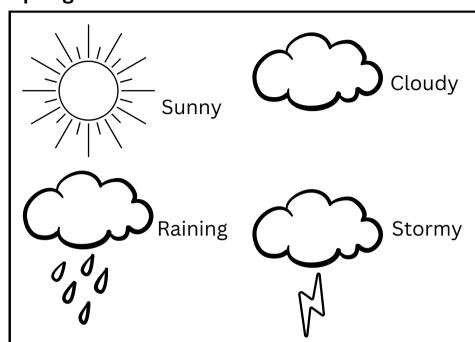

# I Spy Spring 6



Find the items in the picture below and write down how many of each item you find.



## All About Spring



Complete the spring activities by tracing and coloring.

#### **Spring Months**



#### **Spring Forecast**



#### **Spring Animals**



#### **Spring Flowers**



## Spring Senses



Go on a nature walk and then check off the things you saw, heard, felt, etc.

#### I Saw:











#### I Heard:











#### I Smelt:











#### I Touched:











## Colors of the Rainbow



Did you know rainbows have a specific color order? Use the Acronym ROYGBIV to remember the order. Color the rainbow according to the color key.







Caterpillar
Letter Match SPICEd Dayhome Agency

Draw a line from each uppercase letter to its lower case match.



## B

## Beginning Letter Sounds



Using the photos, circle the correct letter that each word begins with.







### Today is:

| Check off the month:                        |  |                         |  |                                 |  |