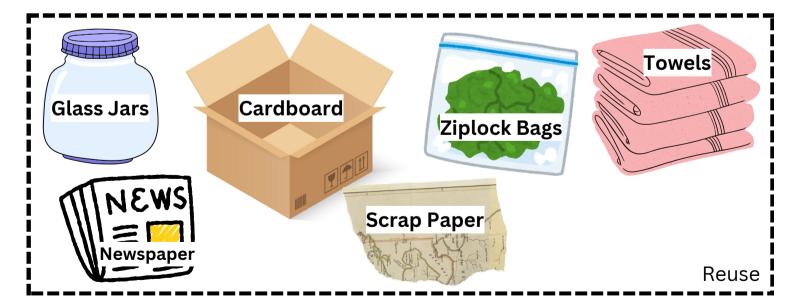

## I Love The Earth

Follow the directions below.

| Cut and paste items that can be recycled.  Recycle: |                                                   |
|-----------------------------------------------------|---------------------------------------------------|
| Cut and paste items that can be reused.  Reuse:     | Cut and paste items that can be reduced.  Reduce: |