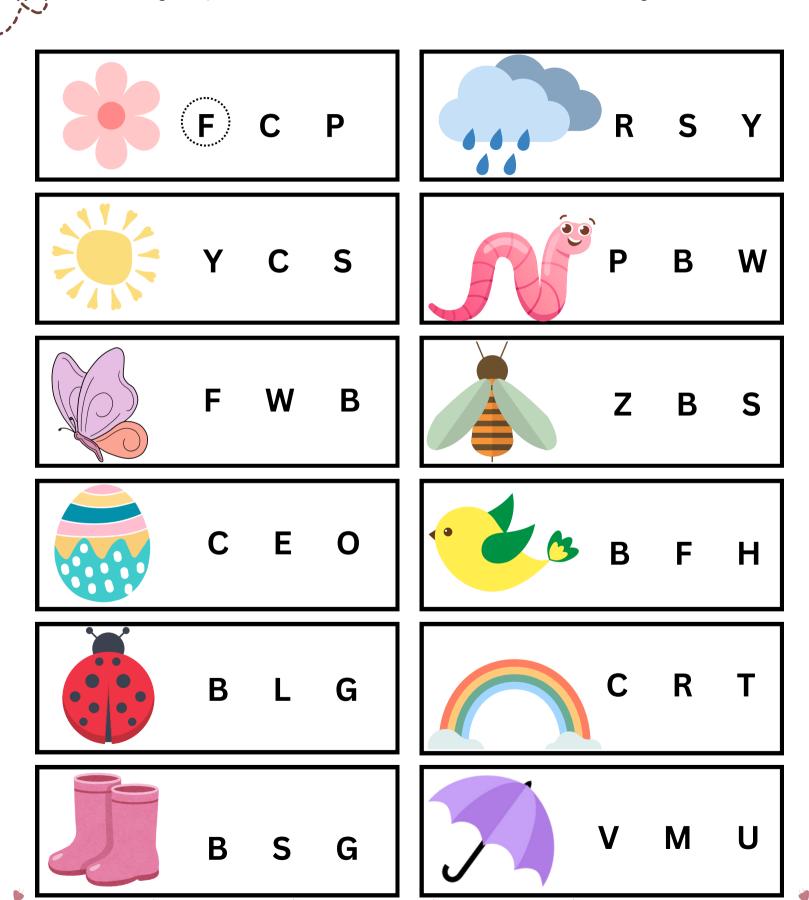

## Beginning Letter Sounds

Using the photos, circle the correct letter that each word begins with.