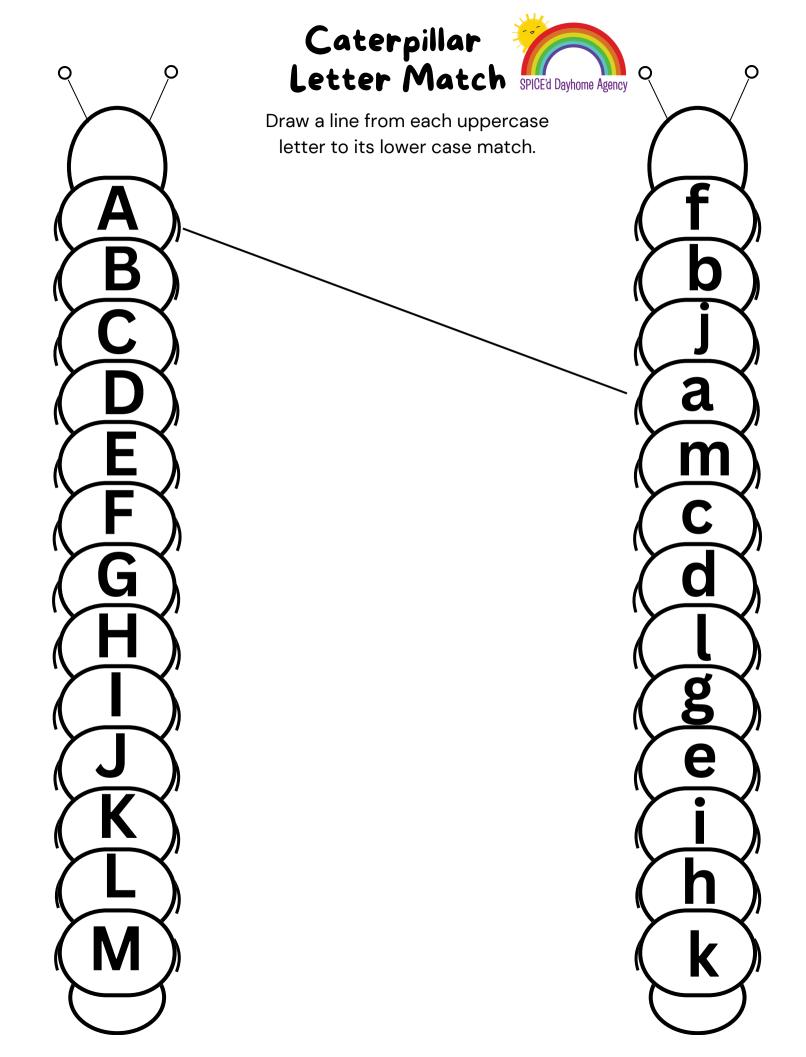

## Colors of the Rainbow

Did you know rainbows have a specific color order? Use the Acronym ROYGBIV to remember the order. Color the rainbow according to the color key.

Caterpillar
Letter Match SPICEd Dayhome Agency

Draw a line from each uppercase letter to its lower case match.