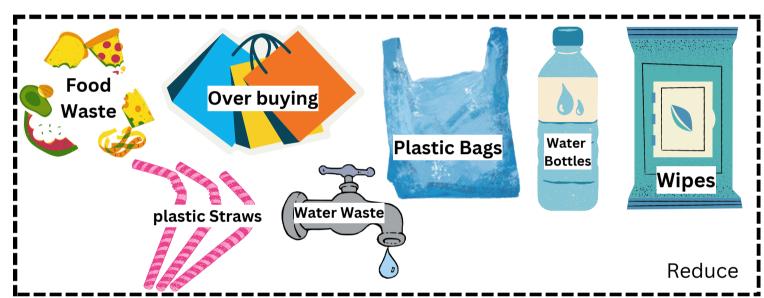

## I Love The Earth

Follow the directions below.

| Cut and paste items that can be recycled.  Recycle: |                                                   |
|-----------------------------------------------------|---------------------------------------------------|
| Cut and paste items that can be reused.  Reuse:     | Cut and paste items that can be reduced.  Reduce: |