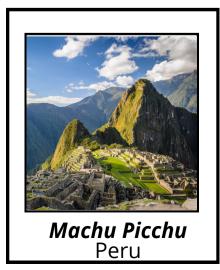

now the country and continent they are located in. Children will match the famous landmark to their corresponding continent.

Set up:

- -Print off pages
- -Laminate pages for repeated use
- -Cut out landmarks on page 9 & 10
- -Match landmarks

#### **Optional**

-Use velcro pieces to attach landmark pictures to pages.

## Asia









**Taj Mahal** India



Great Wall of China China







**Mount Kilimanjaro** Tanzania



**Great Pyramids** Eypt



**Avenue of the Baobabs** Madagascar

# Europe







**Eiffel Tower** France



**The Colosseum** Italy



**Leaning Tower of Pisa** Italy

## Antarctica







**Blood Falls** East Antarctica



Vinson Massif West Antarctica



**Mount Sidley** West Antarctica

## **North America**











**Chichen Itza** Mexico

# South America











**Iguazu Falls** Argentina

## Australia/Oceania Spiced Childcare Services







**Great Barrier Reef** Coral Sea (Australia)











**Taj Mahal** India



**Great Wall of China** China



**Mount Kilimanjaro** Tanzania



**Great Pyramids** Eypt



**Avenue of the Baobabs** Madagascar



**Eiffel Tower** France



The Colosseum Italy



**Leaning Tower of Pisa** Italy





**Blood Falls** East Antarctica



Vinson Massif West Antarctica



**Mount Sidley** West Antarctica















**Iguazu Falls** Argentina