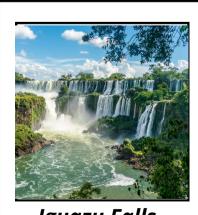

w the country and continent they are located in. Children will match the famous landmark to their corresponding continent.

Set up:

- -Print off pages
- -Laminate pages for repeated use
- -Cut out landmarks on page 9 & 10
- -Match landmarks

#### **Optional**

-Use velcro pieces to attach landmark pictures to pages.

## Asia









**Taj Mahal** India



Great Wall of China China







**Mount Kilimanjaro** Tanzania



**Great Pyramids** Eypt



**Avenue of the Baobabs** Madagascar

# Europe







**Eiffel Tower** France



**The Colosseum** Italy



**Leaning Tower of Pisa** Italy

## Antarctica







**Blood Falls** East Antarctica



Vinson Massif West Antarctica



**Mount Sidley** West Antarctica

## **North America**











**Chichen Itza** Mexico

# South America











**Iguazu Falls** Argentina

## Australia/Oceania Spiced Childcare Services







**Great Barrier Reef** Coral Sea (Australia)











**Taj Mahal** India



**Great Wall of China** China



**Mount Kilimanjaro** Tanzania



**Great Pyramids** Eypt



**Avenue of the Baobabs** Madagascar



**Eiffel Tower** France



The Colosseum Italy



**Leaning Tower of Pisa** Italy





**Blood Falls** East Antarctica



Vinson Massif West Antarctica



**Mount Sidley** West Antarctica















**Iguazu Falls** Argentina