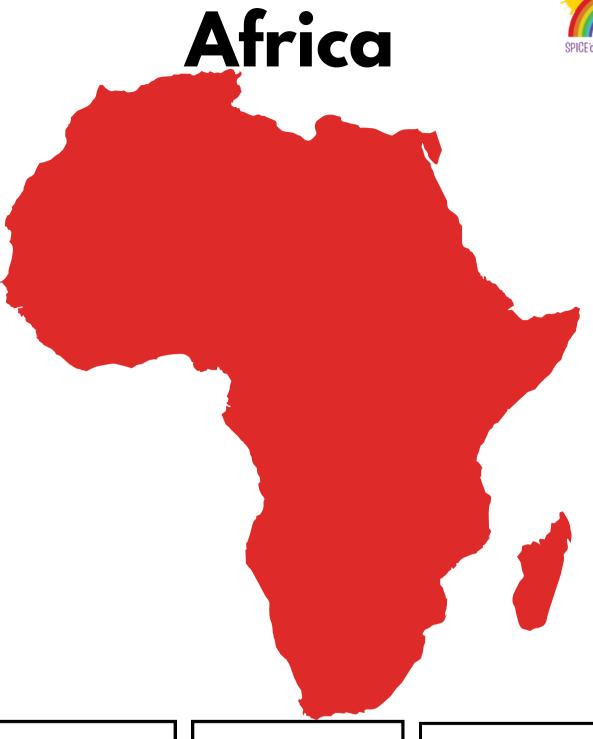

### Montessori inspired



**Continents & Landmarks Matching Activity** 



#### **Learning Objectives:**

Children will be able to identify landmarks and will know the country and continent they are located in. Children will match the famous landmark to their corresponding continent.

Set up:

- -Print off pages
- -Laminate pages for repeated use
- -Cut out landmarks on page 9 & 10
- -Match landmarks

#### **Optional**

-Use velcro pieces to attach landmark pictures to pages.

## Asia









**Taj Mahal** India



Great Wall of China China







**Mount Kilimanjaro** Tanzania



**Great Pyramids** Eypt



**Avenue of the Baobabs** Madagascar

# Europe







**Eiffel Tower** France



**The Colosseum** Italy



**Leaning Tower of Pisa** Italy

## Antarctica







**Blood Falls** East Antarctica



Vinson Massif West Antarctica



**Mount Sidley** West Antarctica

## **North America**











**Chichen Itza** Mexico

# South America











**Iguazu Falls** Argentina

## Australia/Oceania Spiced Childcare Services







**Great Barrier Reef** Coral Sea (Australia)











**Taj Mahal** India



**Great Wall of China** China



**Mount Kilimanjaro** Tanzania



**Great Pyramids** Eypt



**Avenue of the Baobabs** Madagascar



**Eiffel Tower** France



The Colosseum Italy



**Leaning Tower of Pisa** Italy





**Blo