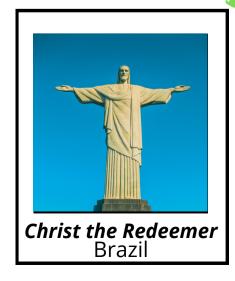

know the country and continent they are located in. Children will match the famous landmark to their corresponding continent.

Set up:

- -Print off pages
- -Laminate pages for repeated use
- -Cut out landmarks on page 9 & 10
- -Match landmarks

#### **Optional**

-Use velcro pieces to attach landmark pictures to pages.

## Asia









**Taj Mahal** India



Great Wall of China China







**Mount Kilimanjaro** Tanzania



**Great Pyramids** Eypt



**Avenue of the Baobabs** Madagascar

# Europe







**Eiffel Tower** France



**The Colosseum** Italy



**Leaning Tower of Pisa** Italy

## Antarctica







**Blood Falls** East Antarctica



Vinson Massif West Antarctica



**Mount Sidley** West Antarctica

## **North America**











**Chichen Itza** Mexico

# South America











**Iguazu Falls** Argentina

## Australia/Oceania Spiced Childcare Services







**Great Barrier Reef** Coral Sea (Australia)











**Taj Mahal** India



**Great Wall of China** China



**Mount Kilimanjaro** Tanzania



**Great Pyramids** Eypt



**Avenue of the Baobabs** Madagascar



**Eiffel Tower** France



The Colosseum Italy



**Leaning Tower of Pisa** Italy





**Blood Falls** East Antarctica



Vinson Massif West Antarctica



**Mount Sidley** West Antarctica















**Iguazu Falls** Argentina