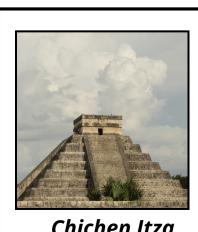

dren will be able to identify landmarks and will know the country and continent they are located in. Children will match the famous landmark to their corresponding continent.

Set up:

- -Print off pages
- -Laminate pages for repeated use
- -Cut out landmarks on page 9 & 10
- -Match landmarks

#### **Optional**

-Use velcro pieces to attach landmark pictures to pages.

## Asia









**Taj Mahal** India



Great Wall of China China







**Mount Kilimanjaro** Tanzania



**Great Pyramids** Eypt



**Avenue of the Baobabs** Madagascar

# Europe







**Eiffel Tower** France



**The Colosseum** Italy



**Leaning Tower of Pisa** Italy

## Antarctica







**Blood Falls** East Antarctica



Vinson Massif West Antarctica



**Mount Sidley** West Antarctica

## **North America**











**Chichen Itza** Mexico

# South America











**Iguazu Falls** Argentina

## Australia/Oceania Spiced Childcare Services







**Great Barrier Reef** Coral Sea (Australia)











**Taj Mahal** India



**Great Wall of China** China



**Mount Kilimanjaro** Tanzania



**Great Pyramids** Eypt



**Avenue of the Baobabs** Madagascar



**Eiffel Tower** France



The Colosseum Italy



**Leaning Tower of Pisa** Italy





**Blood Falls** East Antarctica



Vinson Massif West Antarctica



**Mount Sidley** West Antarctica















**Iguazu Falls** Argentina