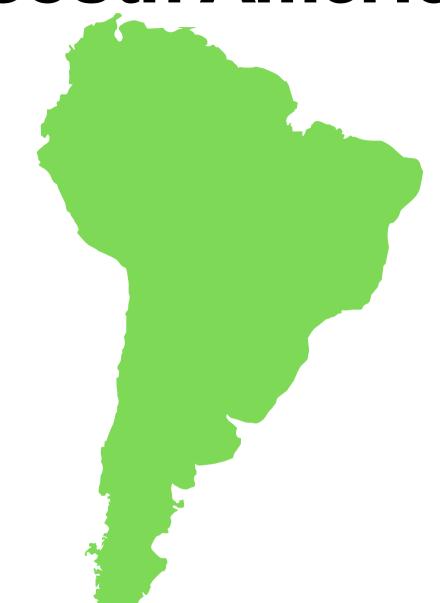

ll know the country and continent they are located in. Children will match the famous landmark to their corresponding continent.

Set up:

- -Print off pages
- -Laminate pages for repeated use
- -Cut out landmarks on page 9 & 10
- -Match landmarks

#### **Optional**

-Use velcro pieces to attach landmark pictures to pages.

## Asia









**Taj Mahal** India



Great Wall of China China







**Mount Kilimanjaro** Tanzania



**Great Pyramids** Eypt



**Avenue of the Baobabs** Madagascar

# Europe







**Eiffel Tower** France



**The Colosseum** Italy



**Leaning Tower of Pisa** Italy

## Antarctica







**Blood Falls** East Antarctica



Vinson Massif West Antarctica



**Mount Sidley** West Antarctica

## **North America**











**Chichen Itza** Mexico

# South America











**Iguazu Falls** Argentina

## Australia/Oceania Spiced Childcare Services







**Great Barrier Reef** Coral Sea (Australia)











**Taj Mahal** India



**Great Wall of China** China



**Mount Kilimanjaro** Tanzania



**Great Pyramids** Eypt



**Avenue of the Baobabs** Madagascar



**Eiffel Tower** France



The Colosseum Italy



**Leaning Tower of Pisa** Italy





**Blood Falls** East Antarctica



Vinson Massif West Antarctica



**Mount Sidley** West Antarctica















**Iguazu Falls** Argentina